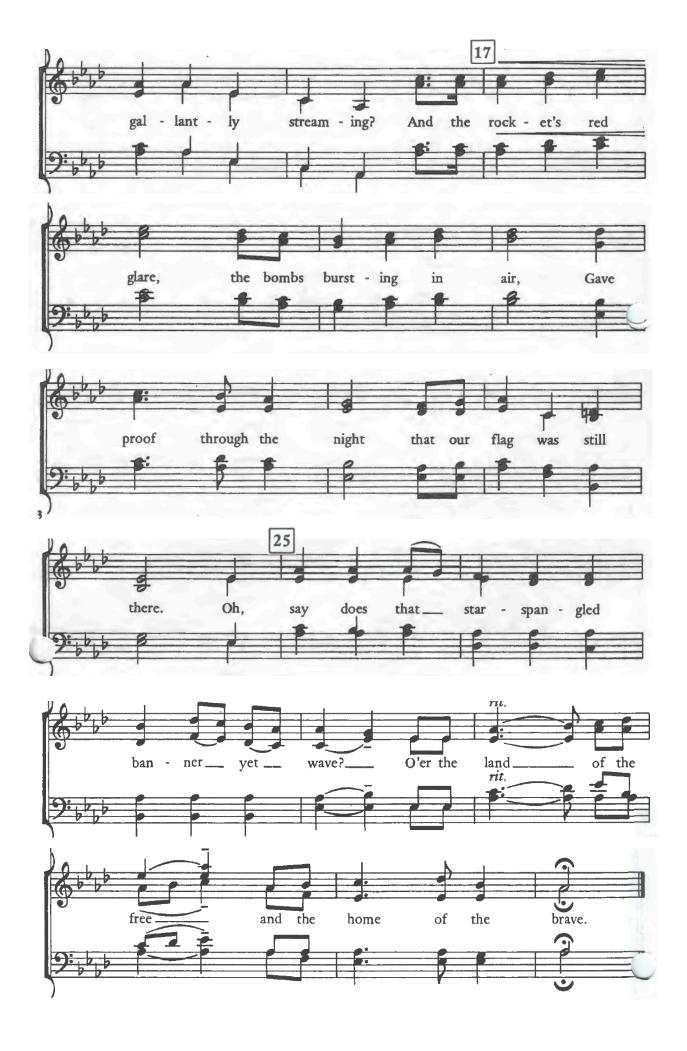

| CHOIR you want to be in | DESCRIPTION                                                                                                                                                                                                                                                       | AUDITION REQUIREMENTS                                                                                                                                                            |
|-------------------------|-------------------------------------------------------------------------------------------------------------------------------------------------------------------------------------------------------------------------------------------------------------------|----------------------------------------------------------------------------------------------------------------------------------------------------------------------------------|
| Beginning Choir         | <ul><li>Beginning singers in any grade</li><li>Open to any student at TCHS</li><li>Performs at some TCHS Choir events</li></ul>                                                                                                                                   | <ul> <li>No audition required. Please<br/>contact the directors to be sure<br/>you are enrolled.</li> </ul>                                                                      |
| Concert Choir           | <ul> <li>Intermediate singers in any grade</li> <li>May be separated into Concert Men/Concert Women based on enrollment</li> <li>Class split available for people with limited time in their class schedule</li> <li>Performs at all TCHS Choir events</li> </ul> | <ul> <li>Star Spangled Banner</li> <li>Until I Reach My Home (m. 1-12)</li> </ul>                                                                                                |
| Mixed Choir             | <ul> <li>Advanced upperclassmen</li> <li>Must be enrolled 2 full semesters</li> <li>Performs at all TCHS Choir events</li> </ul>                                                                                                                                  | <ul> <li>Star Spangled Banner</li> <li>Until I Reach My Home (m. 1-12)</li> <li>I Am Possibility (m. 32-56)</li> </ul>                                                           |
| TC Singers              | <ul> <li>Advanced upperclassmen</li> <li>Must be in enrolled 2 full semesters</li> <li>Performs at all TCHS Choir events and must be available for extra events and rehearsals</li> </ul>                                                                         | <ul> <li>Star Spangled Banner</li> <li>Until I Reach My Home (m. 1-12)</li> <li>I Am Possibility (m. 32-56)</li> <li>Irish Blessing (whole thing)</li> <li>Vocal Solo</li> </ul> |